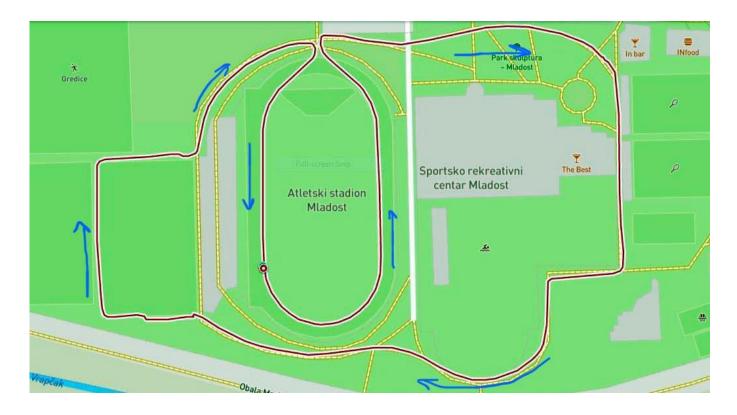

#### **COURSE MAP**

START – Start/finish line on the stadion Mladost – Runners are running in the right direction on the stadion – after 250 m from the start runners are going out from the stadion turning right – around main administrative building of Sports park MLADOST – around outdoor swimming pools – towards the hockey field – around hockey field – left towards entrance in the stadion – FINISH: SAME AS START