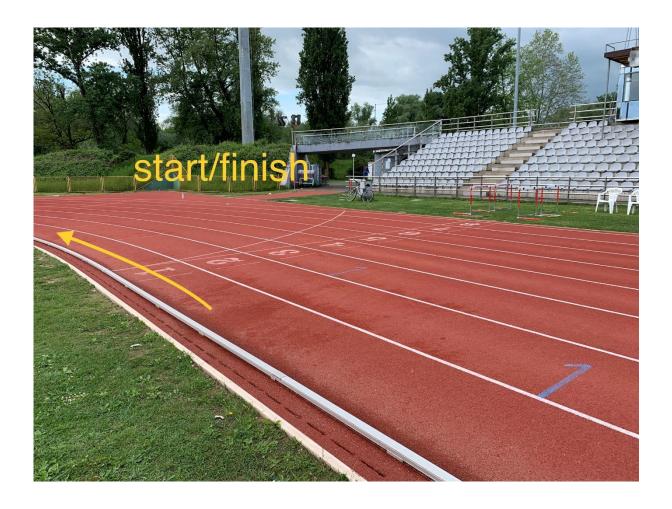

# APPLICATION FOR CERTIFICATION OF A ROAD COURSE

| NAME OF EVENT            | Otvoreno Pojedinačno i ekipno PH u 12 – satnom trčanju |  |
|--------------------------|--------------------------------------------------------|--|
| RACE DATE                | 6.11.2021                                              |  |
| ADVERTISED RACE DISTANCE | 1400 m                                                 |  |
| LOCATION OF START        | Start/finish line on the stadion Mladost –             |  |
|                          | ZAGREB, CROATIA                                        |  |
| LOCATION OF FINISH       | SAME AS START                                          |  |
|                          | Lucija Kolić - A grade measurer                        |  |
| MEASURER                 | e-mail: lucijakolic@gmail.com                          |  |
|                          | contact: +385 98 215 657                               |  |
|                          | Atletski klub Agram                                    |  |
|                          | Race director: Ljiljana Ćulibrk                        |  |
| RACE ORGANISER           | e-mail: agram@atletskiklubagram.hr                     |  |
|                          | contact: +385 98 862 555                               |  |
|                          | adress: Braće Cvijića 32, 10000 ZAGREB,                |  |
|                          | CROATIA                                                |  |
| TYPE OF TERRAIN          | FLAT                                                   |  |
| TYPE OF COURSE           | LOOP                                                   |  |
|                          | START/FINISH 117,2 m                                   |  |
| ALTITUDE                 | HIGHEST POINT 117,2 m                                  |  |
|                          | SEPARATION BETWEEN START/FINISH 0                      |  |
|                          | m                                                      |  |

# COURSE MEASUREMENT DATA SHEET

START TIME: 17:30 TEMPERATURE: 16 °C

FINISH TIME: 18:10 TEMPERATURE: 16 °C

CONSTANT FOR THE DAY: 11,69418

| MEASURED POINT /LOCATION |                                          | READING | COUNTS | LENGTH (m) |
|--------------------------|------------------------------------------|---------|--------|------------|
| K1                       | START – Start/finish line on the stadion | 60400   | 00000  | 00000      |
|                          | Mladost                                  |         |        |            |
| K2                       | SAME AS START                            | 76773   | 16373  | 1400,09    |