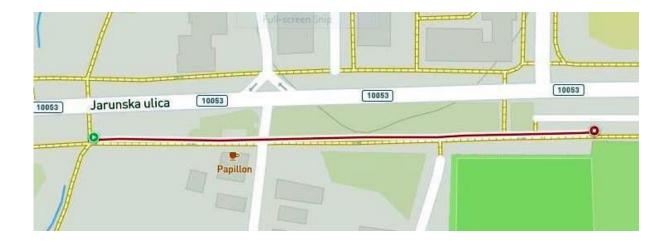

### DETAIL OF CALIBRATION COURSE

| NAME OF EVENT                  | Otvoreno Pojedinačno i ekipno PH u 12 – |  |
|--------------------------------|-----------------------------------------|--|
|                                | satnom trčanju                          |  |
| LOCATION OF CALIBRATION COURSE | JARUNSKA ULICA                          |  |
| LENGTH OF CALIBRATION COURSE   | 250 m                                   |  |
| CITY                           | ZAGREB, CROATIA                         |  |
| DATE AND TIME                  | 16.05.2021./9:20                        |  |
| TEMPERATURE                    | 15 °C                                   |  |
| METHOD OF MEASURING            | STEEL TAPE 100 M                        |  |
| CALIBRATION CURSE              |                                         |  |
| METHOD OF MARKING BEGGINING    | RED ROAD SPRAY AND NAILS                |  |
| AND END                        |                                         |  |
| MEASURER                       | Lucija Kolić                            |  |

Calibration course is set on the sidewalk in the Jarunska street. It starts from the light pole on the left, across GREDICE – building nb. 8, and ends 20 cm after green fence of NK SAVA.